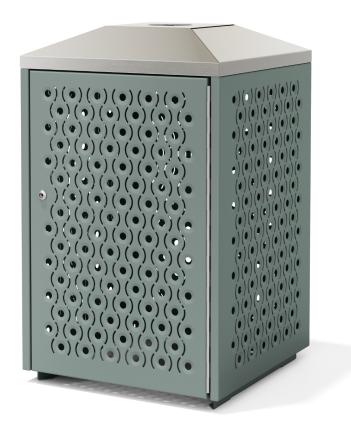

## **BIN + RECYCLE LID**

Designer: SPARK

#### MATERIALS

- Zinc plated mild steel
- 316 stainless steel

#### **FINISHES**

- Powdercoated body
- #4 Stainless brushed body
- #4 Stainless brushed chute

#### SIZES

- 120 / 140 Litre
- 240 Litre