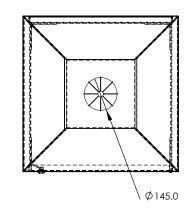

### **FIXINGS**

• 12mm fixings for 14mm diameter holes

Alternative materials and finishes available on request

Measurements are in millimetres. Drawings are not to scale.

| PRODUCT CODE         | BODY & FINISH            | CHUTE & FINISH                  | SIZE  |
|----------------------|--------------------------|---------------------------------|-------|
| INT001-ZIN-PC-S-140L | Mild Steel, Powdercoated | 316 Stainless Steel, #4 Brushed | 140 L |
| INT001-S16-N4-S-140L | Mild Steel, Powdercoated | 316 Stainless Steel, #4 Brushed | 140 L |