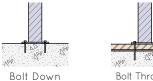

#### INSTALLATION

# Bolt Through

### **FIXINGS**

• 12mm fixings for 14mm diameter holes

Alternative materials and finishes available on request

Measurements are in millimetres. Drawings are not to scale.

| PRODUCT CODE         | BODY & FINISH            | CHUTE & FINISH                  | SIZE  |
|----------------------|--------------------------|---------------------------------|-------|
| INT001-ZIN-PC-S-140L | Mild Steel, Powdercoated | 316 Stainless Steel, #4 Brushed | 140 L |
| INT001-S16-N4-S-140L | Mild Steel, Powdercoated | 316 Stainless Steel, #4 Brushed | 140 L |