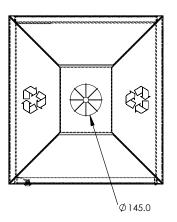

### **FIXINGS**

• 12mm fixings for 14mm diameter holes

Alternative materials and finishes available on request

Measurements are in millimetres. Drawings are not to scale.

| PRODUCT CODE         | BODY & FINISH            | CHUTE & FINISH                  | SIZE  |
|----------------------|--------------------------|---------------------------------|-------|
| INT001-ZIN-PC-S-140L | Mild Steel, Powdercoated | 316 Stainless Steel, #4 Brushed | 140 L |
| INT001-S16-N4-S-140L | Mild Steel, Powdercoated | 316 Stainless Steel, #4 Brushed | 140 L |