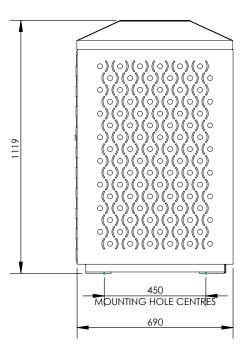

#### SIZES

- 120 / 140 Litre
- 240 Litre

### **FIXINGS**

• 12mm fixings for 14mm diameter holes

Alternative materials and finishes available on request

Measurements are in millimetres. Drawings are not to scale.

| PRODUCT CODE         | BODY & FINISH            | CHUTE & FINISH                  | SIZE  |
|----------------------|--------------------------|---------------------------------|-------|
| INT001-ZIN-PC-S-140L | Mild Steel, Powdercoated | 316 Stainless Steel, #4 Brushed | 140 L |
| INT001-S16-N4-S-140L | Mild Steel, Powdercoated | 316 Stainless Steel, #4 Brushed | 140 L |

Measurements are in millimetres. Drawings are not to scale.

| PRODUCT CODE         | BODY & FINISH                   | CHUTE & FINISH                  | SIZE |
|----------------------|---------------------------------|---------------------------------|------|
| INT001-ZIN-PC-S-240L | Mild steel, powdercoated        | 316 Stainless steel, #4 Brushed | 240L |
| INT001-S16-N4-S-240L | 316 Stainless steel, #4 brushed | 316 Stainless steel, #4 Brushed | 240L |