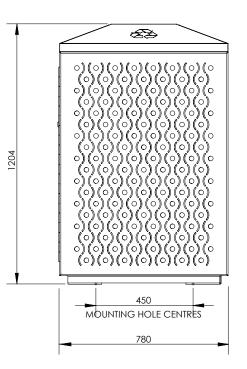

#### SIZES

- 120 / 140 Litre
- 240 Litre

Measurements are in millimetres. Drawings are not to scale.

| PRODUCT CODE         | BODY & FINISH                   | CHUTE & FINISH                  | SIZE |
|----------------------|---------------------------------|---------------------------------|------|
| INT001-ZIN-PC-S-240L | Mild steel, powdercoated        | 316 Stainless steel, #4 Brushed | 240L |
| INT001-S16-N4-S-240L | 316 Stainless steel, #4 brushed | 316 Stainless steel, #4 Brushed | 240L |