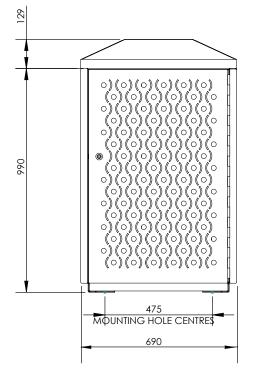

### **FIXINGS**

• 12mm fixings for 14mm diameter holes

Alternative materials and finishes available on request

Measurements are in millimetres. Drawings are not to scale.

| PRODUCT CODE         | BODY & FINISH            | CHUTE & FINISH                  | SIZE  |
|----------------------|--------------------------|---------------------------------|-------|
| INT001-ZIN-PC-S-140L | Mild Steel, Powdercoated | 316 Stainless Steel, #4 Brushed | 140 L |
| INT001-S16-N4-S-140L | Mild Steel, Powdercoated | 316 Stainless Steel, #4 Brushed | 140 L |

Measurements are in millimetres. Drawings are not to scale.

| PRODUCT CODE         | BODY & FINISH                   | CHUTE & FINISH                  | SIZE |
|----------------------|---------------------------------|---------------------------------|------|
| INT001-ZIN-PC-S-240L | Mild steel, powdercoated        | 316 Stainless steel, #4 Brushed | 240L |
| INT001-S16-N4-S-240L | 316 Stainless steel, #4 brushed | 316 Stainless steel, #4 Brushed | 240L |