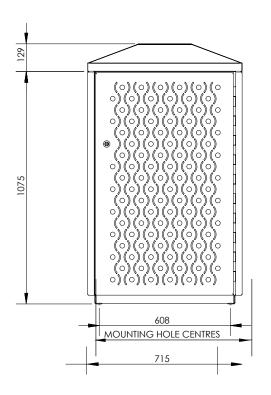

#### SIZES

- 120 / 140 Litre
- 240 Litre

### **FIXINGS**

• 12mm fixings for 14mm diameter holes

Alternative materials and finishes available on request

Measurements are in millimetres. Drawings are not to scale.

| PRODUCT CODE         | BODY & FINISH            | CHUTE & FINISH                  | SIZE  |
|----------------------|--------------------------|---------------------------------|-------|
| INT001-ZIN-PC-S-140L | Mild Steel, Powdercoated | 316 Stainless Steel, #4 Brushed | 140 L |
| INT001-S16-N4-S-140L | Mild Steel, Powdercoated | 316 Stainless Steel, #4 Brushed | 140 L |